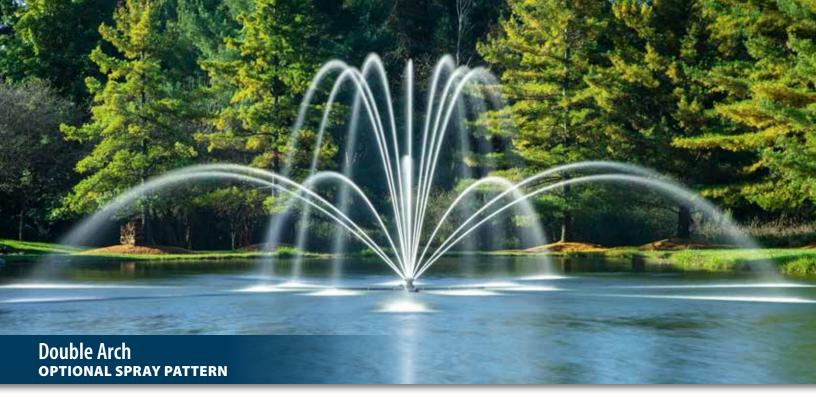

' H x 40' W |  |  |  |
| 5 HP                             | 20' H x 40' W |  |  |  |







| Lake<br>Pattern D | Series<br>Dimensions |
|-------------------|----------------------|
| HP                | Height               |
| 2 HP              | 21' H                |
| 3 HP              | 28' H                |
| 5 HP              | 35' H                |



| LakeSeries Pattern Dimensions |               |               |  |  |
|-------------------------------|---------------|---------------|--|--|
| HP                            | 1st Tier      | 2nd Tier      |  |  |
| 2 HP                          | 14' H x 16' W | 2.5'h x 20' W |  |  |
| 3 HP                          | 16' H x 11' W | 3' H x 24' W  |  |  |
| 5 HP                          | 17' H x 17' W | 5' H x 30' W  |  |  |





| LakeSer | ies Pattern Di | mensions      |
|---------|----------------|---------------|
| HP      | 1st Tier       | 2nd Tier      |
| 2 HP    | 13' H x 16' W  | 6' H x 46' W  |
| 3 HP    | 16' H x 12' W  | 8' H x 50' W  |
| 5 HP    | 20' H x 20' W  | 10' H x 60' W |







| L    | akeSeries Pat | tern Dimensio | ons          |
|------|---------------|---------------|--------------|
| HP   | Geyser        | 1st Tier      | 2nd Tier     |
| 2 HP | 13' H         | 7' H x 20' W  | 4' H x 30' W |
| 3 HP | 15' H         | 9' H x 20' W  | 6' H x 40' W |
| 5 HP | 20' H         | 11' H x 22' W | 7' H x 48' W |



| LakeSeri | es Pattern D | imensions     |
|----------|--------------|---------------|
| HP       | Gusher       | Crown         |
| 2 HP     | 15' H        | 8' H x 52' W  |
| 3 HP