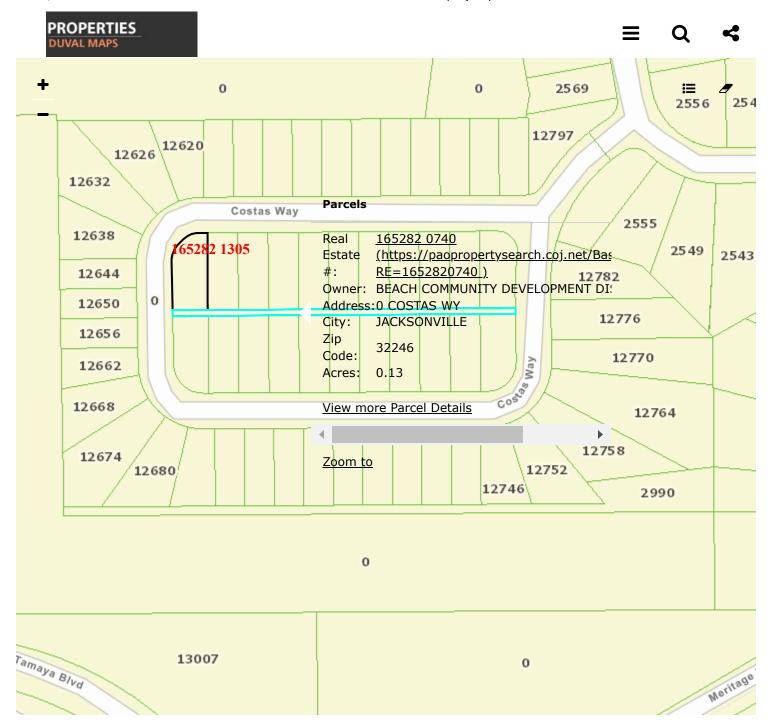

| Common Name | Quantity                       | Price    | Ext Price  |
|---------------------------------------------------------------------------|-------------|--------------------------------|----------|------------|
| Podocarpus Install                                                        |             |                                |          |            |
| (8) 30 gallon Podocarpus<br>(135) bales Pine Straw<br>Irrigation<br>Total |             | 8.00<br>135.00<br>1.00<br>1.00 | 3,562.50 | 3,562.50   |
| Notes                                                                     |             | Total:                         |          | \$3,562.50 |

| Approved: | Date: |
|-----------|-------|
|           |       |









| EXHIBIT 10 |
|------------|
|            |
|            |



Southeast Fitness Repair 14476 Duval Place West #208 Jacksonville, FL 32218 (904) 683-1439

Account #100421 Tamaya Beach Cdd

Created on: 9/12/2023

## **Estimate**

## **Service Location Information**

Account [100421] Tamaya Beach Cdd Serv

Service Contact Ron

Service Address 12788 Meritage Blvd

Jacksonville, FL 32246

| Services                                                                                                                                                            | Qty        | Rate           | Price    |
|---------------------------------------------------------------------------------------------------------------------------------------------------------------------|------------|---------------