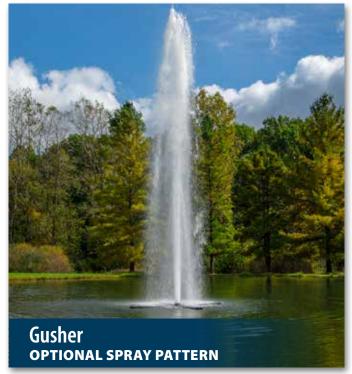

10' W        |
| 5 HP              | 30' H x 10' W        |



| LakeSeries<br>Pattern Dimensions |               |  |  |
|----------------------------------|---------------|--|--|
| HP                               | HxW           |  |  |
| 2 HP                             | 11' H x 30' W |  |  |
| 3 HP                             | 13' H x 30' W |  |  |
| 5 HP                             | 16' H x 35' W |  |  |





| LakeSeries<br>Pattern Dimensions |               |  |  |  |
|----------------------------------|---------------|--|--|--|
| HP                               | HxW           |  |  |  |
| 2 HP                             | 13' H x 30' W |  |  |  |
| 3 HP                             | 15' H x 40' W |  |  |  |
| 5 HP                             | 20' H x 40' W |  |  |  |







| Lake<br>Pattern D | Series<br>Dimensions |
|-------------------|----------------------|
| HP                | Height               |
| 2 HP              | 21' H                |
| 3 HP              | 28' H                |
| 5 HP              | 35' H                |



| LakeSeries Pattern Dimensions |               |               |  |  |
|-------------------------------|---------------|---------------|--|--|
| HP                            | 1st Tier      | 2nd Tier      |  |  |
| 2 HP                          | 14' H x 16' W | 2.5'h x 20' W |  |  |
| 3 HP                          | 16' H x 11' W | 3' H x 24' W  |  |  |
| 5 HP                          | 17' H x 17' W | 5' H x 30' W  |  |  |





| LakeSer | ies Pattern Di | mensions      |
|---------|----------------|---------------