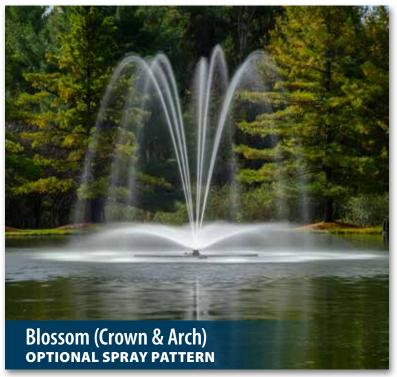

| 11' H x 30' W |  |  |
| 3 HP                             | 13' H x 30' W |  |  |
| 5 HP                             | 16' H x 35' W |  |  |





| LakeSeries<br>Pattern Dimensions |               |  |  |  |
|----------------------------------|---------------|--|--|--|
| HP                               | HxW           |  |  |  |
| 2 HP                             | 13' H x 30' W |  |  |  |
| 3 HP                             | 15' H x 40' W |  |  |  |
| 5 HP                             | 20' H x 40' W |  |  |  |







| Lake<br>Pattern D | Series<br>Dimensions |
|-------------------|----------------------|
| HP                | Height               |
| 2 HP              | 21' H                |
| 3 HP              | 28' H                |
| 5 HP              | 35' H                |



| LakeSeries Pattern Dimensions |               |               |  |  |
|-------------------------------|---------------|---------------|--|--|
| HP                            | 1st Tier      | 2nd Tier      |  |  |
| 2 HP                          | 14' H x 16' W | 2.5'h x 20' W |  |  |
| 3 HP                          | 16' H x 11' W | 3' H x 24' W  |  |  |
| 5 HP                          | 17' H x 17' W | 5' H x 30' W  |  |  |





| LakeSer | ies Pattern Di | mensions      |
|---------|----------------|---------------|
| HP      | 1st Tier       | 2nd Tier      |
| 2 HP    | 13' H x 16' W  | 6' H x 46' W  |
| 3 HP    | 16' H x 12' W  | 8' H x 50' W  |
| 5 HP    | 20' H x 20' W  | 10' H x 60' W |







| L    | akeSeries Pat | tern Dimensio | ons          |
|------|---------------|----